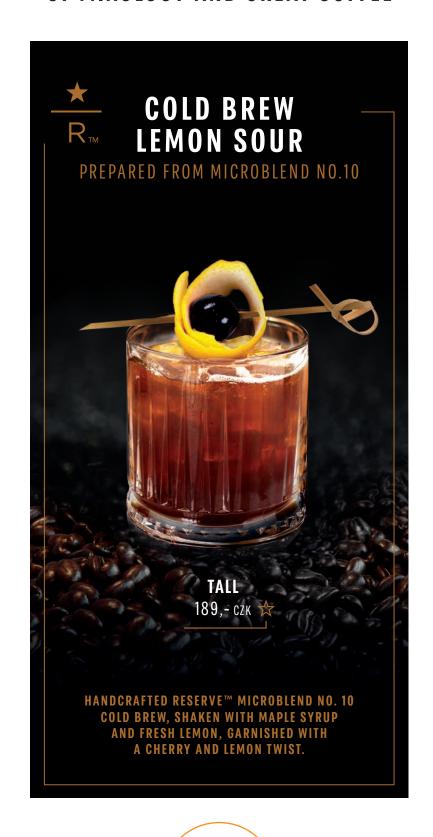

## MALT SHAKES

| MALT SHAKES                                                                                                                                                                                                                                       |                          |             |
|---------------------------------------------------------------------------------------------------------------------------------------------------------------------------------------------------------------------------------------------------|--------------------------|-------------|
| RESERVE™ CAFFÈ MALT SHAKE Handcrafted Starbucks Reserve™ Microblend No. 10 cold brew is mixed with a rich choclate sauce, whole milk and premium vanilla ice cream, crafting a deliciously smooth malted chocolate milkshake.                     | TALL<br>229 CZK          |             |
| RESERVE™ CHOCOLATE CAFFÈ MALT SHAKE Handcrafted Starbucks Reserve™ Microblend No. 10 cold brew is mixed with a rich choclate sauce, whole milk and premium vanilla ice cream, crafting a deliciously smooth malted chocolate milkshake.           | 229 CZK                  |             |
| <b>RESERVE™ STRACCIATELLA MALT SHAKE</b> Premium vanilla ice cream is mixed with whole milk and flakes of dark chocolate, crafting a deliciously smooth malted milkshake.                                                                         | 229 CZK                  |             |
| GELATO & MORE                                                                                                                                                                                                                                     |                          |             |
| RESERVE™ ESPRESSO AFFOGATO Starbucks Reserve™ Microblend No. 21 espresso is served alongside a scoop of premium vanilla ice cream.                                                                                                                | TALL<br>149 CZK          | GRANDE<br>- |
| RESERVE™ AFFOGATO COLD BREW<br>Handcrafted Starbucks Reserve™ Microblend No.10 cold brew<br>is pulled throught a scoop of premium vanilla ice cream.                                                                                              | 159 CZK                  | 169 CZK     |
| <b>COLD BREW VANILLA SWEET CREAM</b> Handcrafted Starbucks Reserve™ cold brew, slow-steeped in coolwater for 20 hours, accented with vanilla and topped with a delicate float of house-made vanilla sweet cream that cascades throughout the cup. | 129 CZK                  | 139 CZK     |
| ICED & REFRESHING                                                                                                                                                                                                                                 |                          |             |
| COLD BREW LEMON SOUR Handcrafted Reserve™ Microblend No. 10 cold brew, shaken with maple syrup and fresh lemon, garnished with a cherry and lemon twist.                                                                                          | TALL<br>189 CZK          | GRANDE<br>- |
| RESERVE™ SHAKERATO Starbucks Reserve™ Microblend No. 21 espresso shaken over ice with a hint of brown sugar syrup and served with a sweetened vanilla cream.                                                                                      | <b>117 ml</b><br>129 CZK |             |
| <b>RESERVE™ SHAKERATO BIANCO</b> A strong shot of espresso shaken with ice and brown sugar syrup, served with an extra dose of soft foam and cream.                                                                                               | 129 CZK                  |             |
| RESERVE™ SPARKLING COLD BREW<br>Ginger Ale, Tonic Water, Lemonade.                                                                                                                                                                                | 129 CZK                  | 139 CZK     |
| RESERVE™ COLD BREW   COLD BREW LATTE Handcrafted Starbucks Reserve™ cold brew, slow-steeped in cool water for 20 hours, finished with a splash of milk.                                                                                           | 119 CZK                  | 129 CZK     |
|                                                                                                                                                                                                                                                   |                          |             |